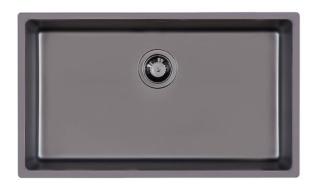

### **SMOKEY 710 GUN METAL**

Kitchen Sinks Code: 1157 856

#### **DETAILS**

| Gun Metal                                                       |
|-----------------------------------------------------------------|
| Undermount                                                      |
| PVD                                                             |
| AISI 304 stainless steel                                        |
| Fumé                                                            |
| 80 cm                                                           |
| 750 x 440 mm                                                    |
| Fixing hooks, gasket, drain, overflow and siphon, boxed packing |
| No standard holes                                               |
|                                                                 |