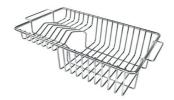

### **OPTIONAL ACCESSORIES**

Cestello inox 8612 000

Glass chopping board 8631 300

HPDE Chopping board 8657 001

HPDE Twin chopping board 8644 101

Stainless steel plate rack 8100 154

8100 303 \* only in combination with the accessory 8644 101

Stainless steel plate rack

White basket 8612 100

**White bowl** 8153 100

Graters kit with ring-holder and food collection tray

8159 101

\* only in combination with the accessory 8644 101

Stainless steel perforated tray

8151 000

\* only in combination with the accessory 8644 101

Stainless steel plate rack

8100 201