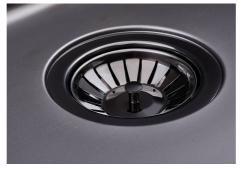

| Built-in hole             | View technical data sheet                                                                                                                                                                                                                                                                                                                      |
|---------------------------|------------------------------------------------------------------------------------------------------------------------------------------------------------------------------------------------------------------------------------------------------------------------------------------------------------------------------------------------|
| Drainer                   | No                                                                                                                                                                                                                                                                                                                                             |
| Width                     | 75 cm                                                                                                                                                                                                                                                                                                                                          |
| Bowl dimension            | 710 x 400 mm                                                                                                                                                                                                                                                                                                                                   |
| Number of bowls           | 1 bowl                                                                                                                                                                                                                                                                                                                                         |
| Waste fitting             | 3,5" drain                                                                                                                                                                                                                                                                                                                                     |
| FEATURES                  |                                                                                                                                                                                                                                                                                                                                                |
| Basket 3,5" waste fitting | The drain is equipped with a large 3.5" drain, with the practical basket cap that prevents the discharge of solid parts.                                                                                                                                                                                                                       |
| Gun Metal                 | The Gun Metal finish is obtained by treating steel with a physical process called PVD (Phisical Vacuum Deposition) which deposits particles of noble metals on the surface. The result is a unique and refined aesthetic effect, and an improvement of the mechanical properties of the steel which is more resistant to impact and scratches. |
| High thickness            | Imm thick steel. A significant thickness, which guarantees the maximum sturdiness and durability.                                                                                                                                                                                                                                              |
| Perimetral overflow       | The overflow is always a security on the Foster sinks that prevents the overflow of water in case of oversights. The perimeter drain solution improves aesthetics thanks to its square and essential shape.                                                                                                                                    |
| Small radius              | Bowls with squared shapes with a modern design and an increased capacity, for a minimal aesthetics connected with an extreme practicity.                                                                                                                                                                                                       |