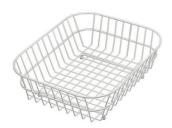

### **OPTIONAL ACCESSORIES**

Cestello inox 8612 000

Glass chopping board 8631 300

HPDE Chopping board 8657 001

HPDE Twin chopping board 8644 101

Stainless steel plate rack 8100 154

8100 303 \* only in combination with the accessory 8644 101

Stainless steel plate rack

White basket 8612 100

**White bowl** 8153 100

Graters kit with ring-holder and food collection tray

8159 101

\* only in combination with the accessory 8644 101

Stainless steel perforated tray