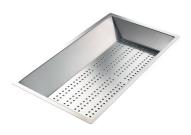

### **OPTIONAL ACCESSORIES**

Cestello inox 8612 000

Glass chopping board 8631 300

HPDE Chopping board 8657 001

HPDE Twin chopping board 8644 101

Stainless steel plate rack 8100 154

8100 303 \* only in combination with the accessory 8644 101

8151 000

\* only in combination with the accessory 8644 101

Stainless steel plate rack

8100 201