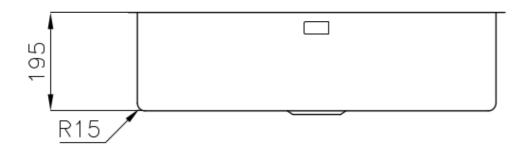

#### **DETAILS**

| Gun Metal                                                       |
|-----------------------------------------------------------------|
| Undermount                                                      |
| PVD                                                             |
| AISI 304 stainless steel                                        |
| Fumé                                                            |
| 80 cm                                                           |
| 750 x 440 mm                                                    |
| Fixing hooks, gasket, drain, overflow and siphon, boxed packing |
| No standard holes                                               |
|                                                                 |