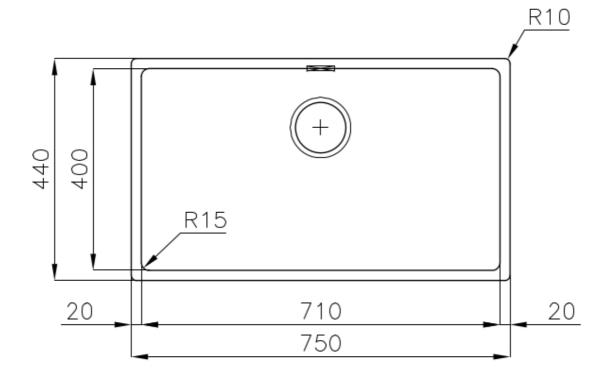

#### **DETAILS**

| Gun Metal                                                       |
|-----------------------------------------------------------------|
| Undermount                                                      |
| PVD                                                             |
| AISI 304 stainless steel                                        |
| Fumé                                                            |
| 80 cm                                                           |
| 750 x 440 mm                                                    |
| Fixing hooks, gasket, drain, overflow and siphon, boxed packing |
| No standard holes                                               |
|                                                                 |

| Built-in hole             | View technical data sheet                                                                                                                                                                                                                                                                                                                      |
|---------------------------|------------------------------------------------------------------------------------------------------------------------------------------------------------------------------------------------------------------------------------------------------------------------------------------------------------------------------------------------|
| Drainer                   | No                                                                                                                                                                                                                                                                                                                                             |
| Width                     | 75 cm                                                                                                                                                                                                                                                                                                                                          |
| Bowl dimension            | 710 x 400 mm                                                                                                                                                                                                                                                                                                                                   |
| Number of bowls           | 1 bowl                                                                                                                                                                                                                                                                                                                                         |
| Waste fitting             | 3,5" drain                                                                                                                                                                                                                                                                                                                                     |
| FEATURES                  |                                                                                                                                                                                                                                                                                                                                                |
| Basket 3,5" waste fitting | The drain is equipped with a large 3.5" drain, with the practical basket cap that prevents the discharge of solid parts.                                                                                                                                                                                                                       |
| Gun Metal                 | The Gun Metal finish is obtained by treating steel with a physical process called PVD (Phisical Vacuum Deposition) which deposits particles of noble metals on the surface. The result is a unique and refined aesthetic effect, and an improvement of the mechanical properties of the steel which is more resistant to impact and scratches. |
| High thickness            | Imm thick steel. A significant thickness, which guarantees the maximum sturdiness and durability.                                                                                                                                                                                                                                              |
| Perimetral overflow       | The overflow is always a security on the Foster sinks that prevents the overflow of water in case of oversights. The perimeter drain solution improves aesthetics thanks to its square and essential shape.                                                                                                                                    |
| Small radius              | Bowls with squared shapes with a modern design and an increased capacity, for a minimal aesthetics connected with an extreme practicity.                                                                                                                                                                                                       |