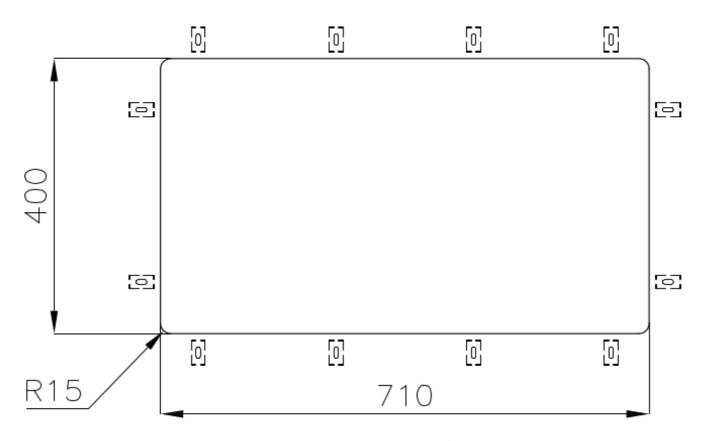

|
| Perimetral overflow       | The overflow is always a security on the Foster sinks that prevents the overflow of water in case of oversights. The perimeter drain solution improves aesthetics thanks to its square and essential shape.                                                                                                                                    |
| Small radius              | Bowls with squared shapes with a modern design and an increased capacity, for a minimal aesthetics connected with an extreme practicity.                                                                                                                                                                                                       |

### **TECHNICAL DATA**







Cut out size Dimensioni per foratura top

### **GALLERY**







### **OPTIONAL ACCESSORIES**



Cestello inox 8612 000



Glass chopping board 8631 300



HPDE Chopping board 8657 001



HPDE Twin chopping board 8644 101



Stainless steel plate rack 8100 154



8100 303 \* only in combination with the accessory 8644 101

Stainless steel plate rack



White basket 8612 100



**White bowl** 8153 100



Graters kit with ring-holder and food collection tray

8159 101

\* only in combination with the accessory 8644 101



Stainless steel perforated tray

8151 000

\* only in combination with the accessory 8644 101



Stainless steel plate rack

8100 201

### **RECOMMENDED PAIRINGS**



Mixer Tap Omega Gun Metal

8497 856



**Mixer Tap Skin Gun Metal** 

8424 856

### **OPTIONAL AUTOMATIC